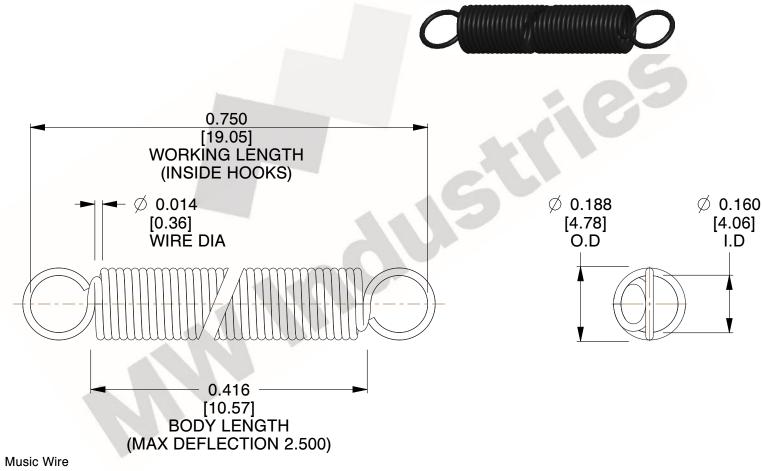

NOTES:

1. Material: Music Wire

2. Finish:

3. Sugg Max. Load: 0.550 (lbs) 4. Sugg Max. Deflection: 2.500 (in)

5. All Drawing Dimensions are in Inches [mm]

6. Coil Co

This file and any associated information and specifications are provided for reference and evaluation purposes only, and is subject to change without notice. MW Industries makes no representations, warranties or guarantees as to the appropriateness, accuracy, completeness, or suitability for any purpose, of the file, information or specifications. You are solely responsible for the use of the file, information or specifications.

> SCALE 3.000

COMPONENT **SPRINGS** UNIT **ZZ3-11** INCH [mm] SHEET **EXTENSION SPRINGS** 1 of 1