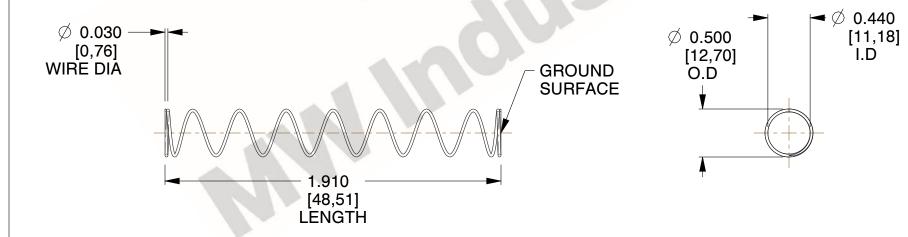

## **NOTES:**

1. Material: Stainless Steel

2. Finish: Glod Irridite

3. Ends: Closed and Ground

4. Total Coils: 10.000

5. Sugg. Max. Deflection: 0.960 (in)6. Sugg. Max. Load: 2.300 (lbs)

7. All Drawing Dimensions are in Inches [mm]