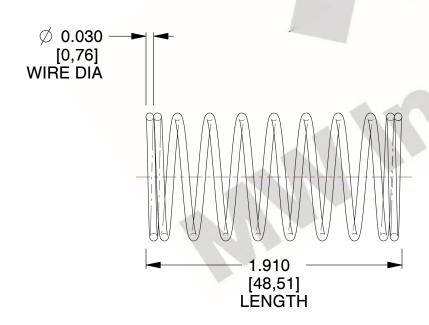

## **NOTES:**

1. Material: Stainless Steel

2. Finish: Glod Irridite

3. Ends: Closed

4. Total Coils: 10.000

Sugg. Max. Deflection: 0.790 (in)
Sugg. Max. Load: 2.300 (lbs)

7. All Drawing Dimensions are in Inches [mm]