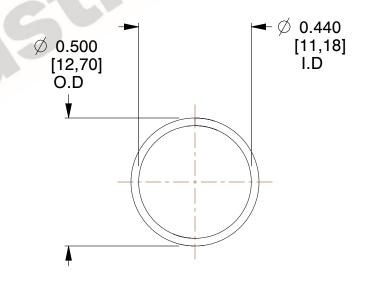

## **NOTES:**

1. Material: Stainless Steel

2. Finish: Glod Irridite

3. Ends: Closed

4. Total Coils: 10.000

Sugg. Max. Deflection: 0.790 (in)
Sugg. Max. Load: 2.300 (lbs)

7. All Drawing Dimensions are in Inches [mm]