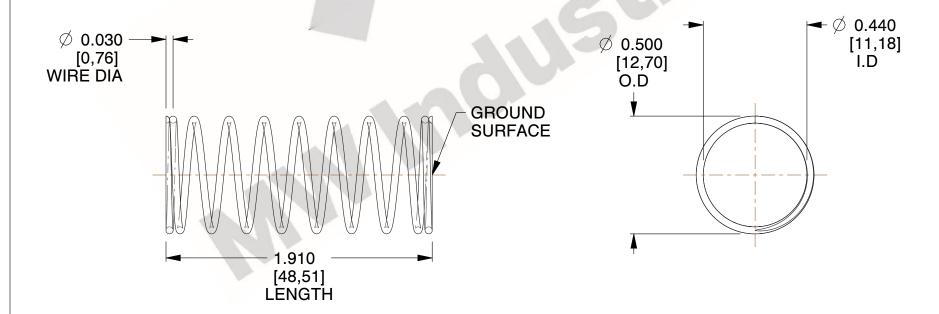

## **NOTES:**

1. Material : Stainless Steel

2. Finish : Glod Irridite3. Ends : Closed and Ground

4. Total Coils: 10.000

5. Sugg. Max. Deflection: 0.510 (in)6. Sugg. Max. Load: 2.300 (lbs)

7. All Drawing Dimensions are in Inches [mm]